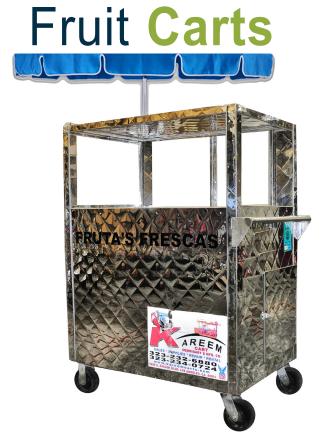

## **FEATURES**

- TRAILER OR PUSH STYLE
   We offer both styles to accommodate your
   needs and budget
- BEVERAGES BIN
   Offer beverages and increase your profits
  by adding the optional beverages bin
- STAINLESS STEEL
   Our Products are built to last. We build products that you can count on
- SEE-THROUGH DISPLAY
   Let you customers see what they are
   buying and protect your fruit from externa

## START OR EXPAND YOUR BUSINESS

It can be used for parties, pools, and patios, as well as businesses. Solidly constructed using only high quality materials.

- 8 gl. Waste water tank with underneath release valve
- Ice chest box
- · Stainless Steel Shelf
- Clear Plexiglas Dislpay
- Storage Bin
- Colorful umbrella

- Plastic door for cabinet
- Soda Bin (Optional)

Carts come with one full year warranty, parts and labor.

Guaranteed to pass health department approval when buying from us.

Body of the cart built with stainless steel.