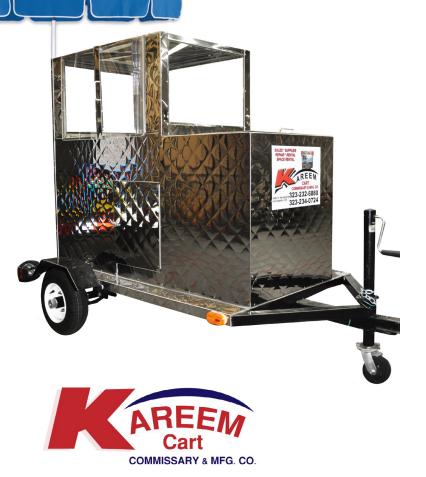

## **FEATURES**

- TRAILER OR PUSH STYLE
   We offer both styles to accommodate your
   needs and budget
- BEVERAGES BIN
   Offer beverages and increase your profits
  by adding the optional beverages bin
- STAINLESS STEEL
   Our Products are built to last. We build products that you can count on
- SEE-THROUGH DISPLAY
   Let you customers see what they are
   buying and protect your fruit from externa

## START OR EXPAND YOUR BUSINESS

It can be used for parties, pools, and patios, as well as businesses. Solidly constructed using only high quality materials.

- 8 gl. Waste water tank with underneath release valve
- Ice chest box
- · Stainless Steel Shelf
- Clear Plexiglas Dislpay
- Storage Bin
- Colorful umbrella

- Plastic door for cabinet
- Soda Bin (Optional)

Carts come with one full year warranty, parts and labor.

Guaranteed to pass health department approval when buying from us.

Body of the cart built with stainless steel.

Easy to haul or to push